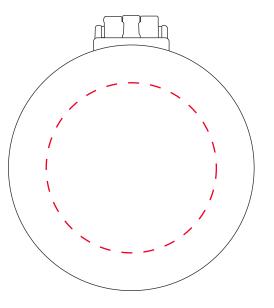

## **Product Colour**

White

**Round Folding Brush with Mirror** 6.5\*7\*2.5 cm **Branding Method: Full Color Print** 

# **Logo Size**

Max Logo: 45\*45 mm