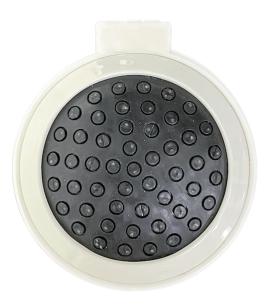

## **Product Colour**

White

**Round Folding Brush with Mirror** 6.5\*7\*2.5 cm **Branding Method: Full Color Print** 